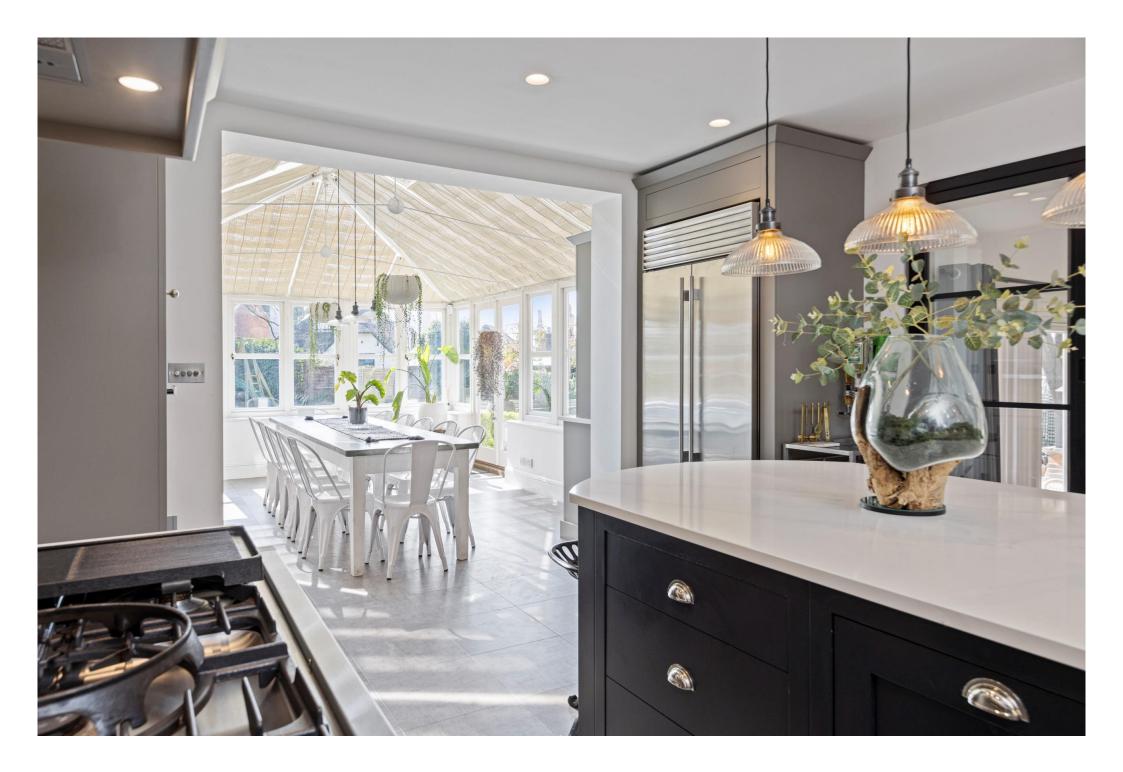

### THE PROPERTY

Pewley House is a stunning Edwardian home on one of Guildford's premium roads, enjoying a fabulous elevated position and far reaching views of the town and cathedral. The house has undergone significant improvements over the last decade and now offers a wonderful combination of original Edwardian features and contemporary styles that have been incorporated with recent work. Accommodation extends to approximately 4000 sq ft and enjoys an element of flexibility in its layout. One of the main attractions is the wonderfully recently fitted Tom Howley kitchen which opens into the orangery which in turn opens onto the terrace and garden. The five bedrooms are arranged over two floors and with three bath/shoers room between them.