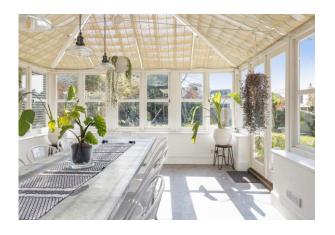

### THE PROPERTY

Pewley House is a stunning Edwardian home on one of Guildford's premium roads, enjoying a fabulous elevated position and far reaching views of the town and cathedral. The house has undergone significant improvements over the last decade and now offers a wonderful combination of original Edwardian features and contemporary styles that have been incorporated with recent work. Accommodation extends to approximately 4000 sq ft and enjoys an element of flexibility in its layout. One of the main attractions is the wonderfully recently fitted Tom Howley kitchen which opens into the orangery which in turn opens onto the terrace and garden. The five bedrooms are arranged over two floors and with three bath/shoers room between them.