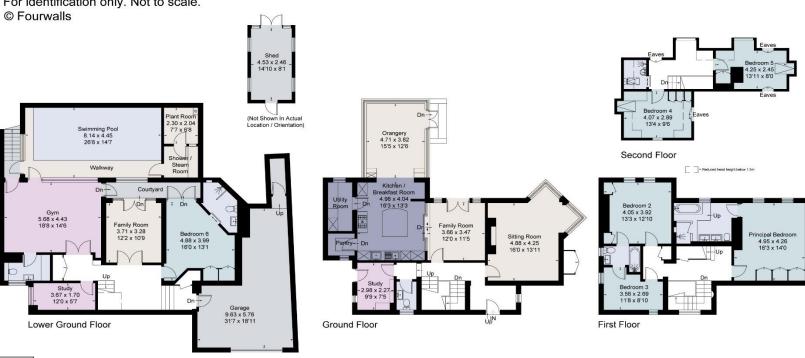

Approximate Area = 2439 sq ft / 226.6 sq m Lower Ground Floor = 1555 sq ft / 144.5 sq m House Total = 3994 sq ft / 371.1 sq m Garage = 408 sq ft / 37.9 sq m External Cupboard = 10 sq ft / 0.9 sq m Total = 4412 sq ft / 409.9 sq m (Excluding Shed) Including Limited Use Area ( 92 sq ft / 8.6 sq m) For identification only. Not to scale.

Surveyed and drawn in accordance with the International Property Measurement Standards (IPMS 2: Residential) fourwalls-group.com 295197