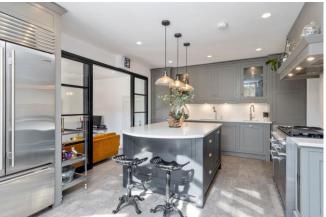

### THE PROPERTY

Pewley House is a stunning Edwardian home on one of Guildford's premium roads, enjoying a fabulous elevated position and far reaching views of the town and cathedral. The house has undergone significant improvements over the last decade and now offers a wonderful combination of original Edwardian features and contemporary styles that have been incorporated with recent work. Accommodation extends to approximately 4000 sq ft and enjoys an element of flexibility in its layout. One of the main attractions is the wonderfully recently fitted Tom Howley kitchen which opens into the orangery which in turn opens onto the terrace and garden. The five bedrooms are arranged over two floors and with three bath/shoers room between them.