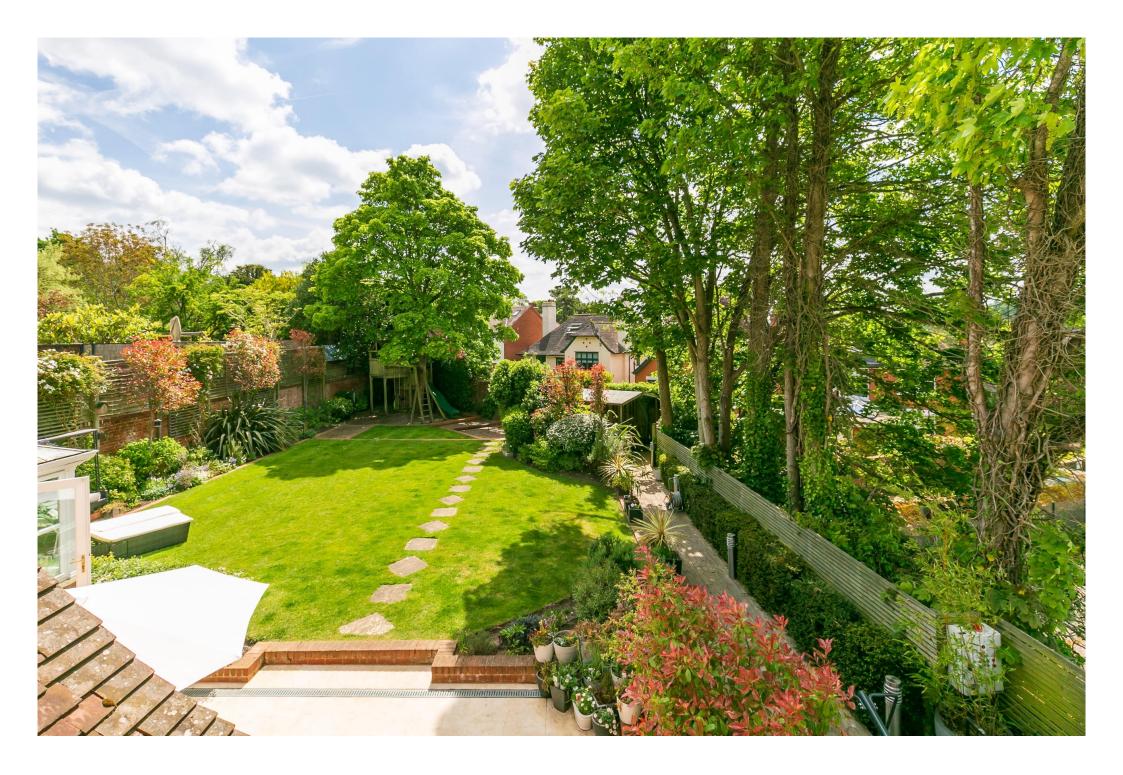

The rear garden is tranquil and private. The terrace extends the length of the house with seating areas and a barbecue area. There is a large area of level lawn and an outbuilding. The property has a double garage with electric door which can be accessed from both the road and the lower ground floor of the house.

#### LOCATION

Pewley House is situated in a very convenient location on the lower part of Pewley Hill and therefore within a short walk of the historic High Street and all of the town's excellent amenities, including its wide range of restaurants and bars, making the location an ideal lifestyle choice. There are lovely downland walks at the top of the hill and delightful riverside walks along the River Wey towpath at the bottom. The main line station is within a pleasant half a mile walk down the High Street and beside the river. There are also many sought after schools nearby, including Pewley Down Infant School, Holy Trinity Junior School, Tormead and Lanesbrough. There are lovely views from the rear of the house, over the town to Woking and beyond.