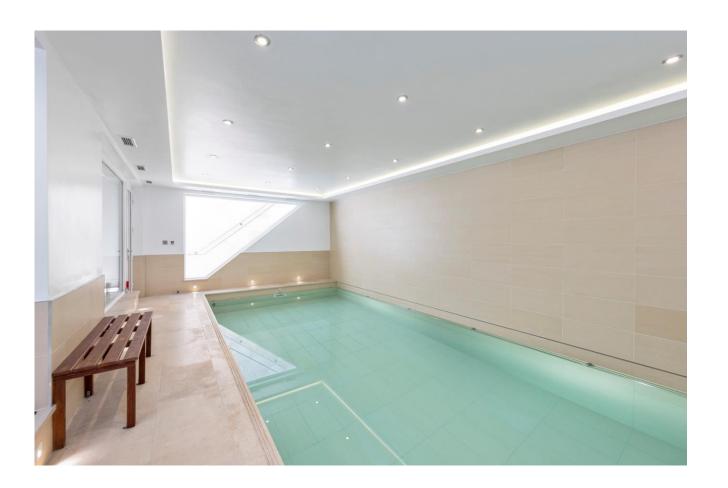

#### LEISURE FACILITIES & GARDEN

The lower ground floor has impressive leisure facilities including a large indoor heated swimming pool, shower and steam room, and a home gym. There is an additional reception room, a study and the sixth bedroom with en suite shower room. This arrangement lends itself to guests or grown up children.