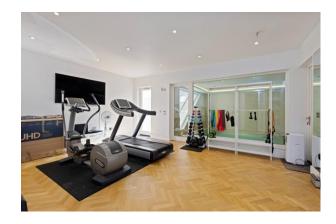

#### LEISURE FACILITIES & GARDEN

The lower ground floor has impressive leisure facilities including a large indoor heated swimming pool, shower and steam room, and a home gym. There is an additional reception room, a study and the sixth bedroom with en suite shower room. This arrangement lends itself to guests or grown up children.