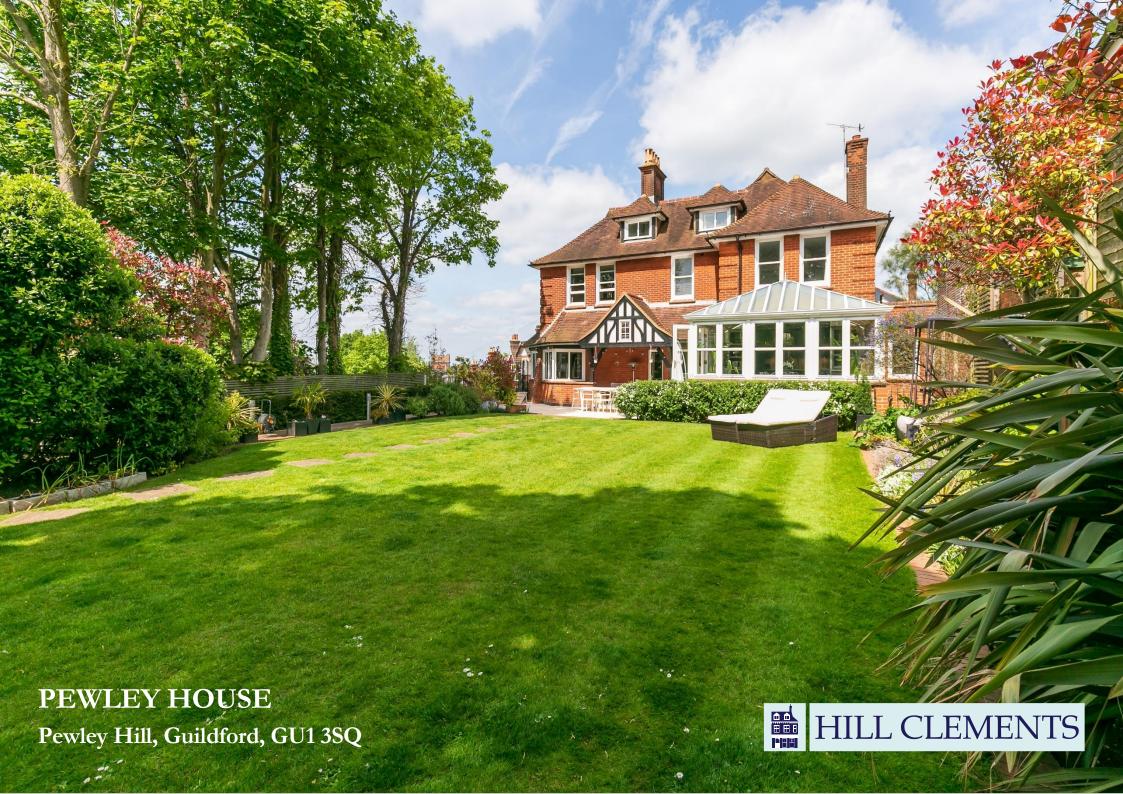

# PEWLEY HOUSE Pewley Hill

Guildford, Surrey, GU1 3SQ

Incredibly conveniently situated just over 300 metres from the historic High Street and close to all of the town's shops, restaurants and bars – a beautifully presented & distinctive family house with flexible living accommodation, recently totally renovated with great flair throughout, set within a lovely mature garden.

### THE PROPERTY

Pewley House is a stunning Edwardian home on one of Guildford's premium roads, enjoying a fabulous elevated position and far reaching views of the town and cathedral. The house has undergone significant improvements over the last decade and now offers a wonderful combination of original Edwardian features and contemporary styles that have been incorporated with recent work. Accommodation extends to approximately 4000 sq ft and enjoys an element of flexibility in its layout. One of the main attractions is the wonderfully recently fitted Tom Howley kitchen which opens into the orangery which in turn opens onto the terrace and garden. The five bedrooms are arranged over two floors and with three bath/shoers room between them.

The rear garden is tranquil and private. The terrace extends the length of the house with seating areas and a barbecue area. There is a large area of level lawn and an outbuilding. The property has a double garage with electric door which can be accessed from both the road and the lower ground floor of the house.